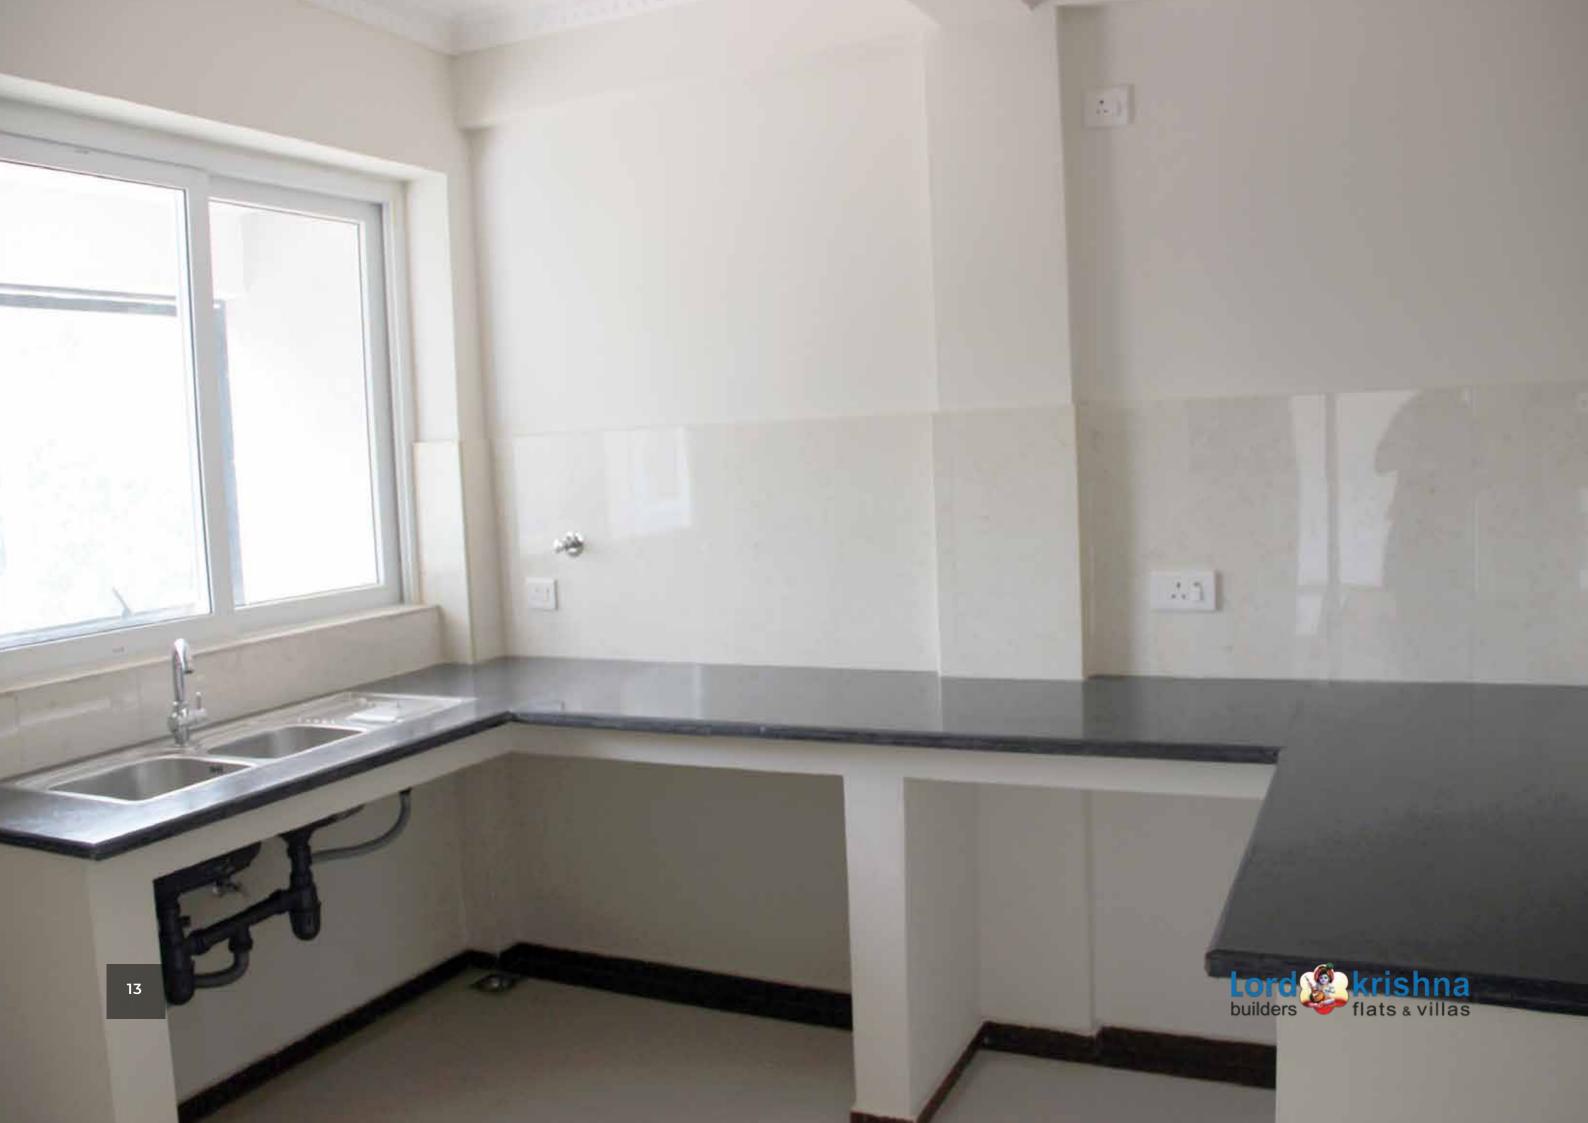

## **SPECIFICATIONS**

**Door Frame** Hard wood - Pincoda, 13 cm with architrave on both sides **Toilet Door** 40mm thick, PVC Coating Hinges Stainless Steel hinges Size : 5 provided 4 hinges Windows UPVC windows, windows with plain & toughened glass \* Toilet Windows Aluminium Algeria frame with 8mm glass **Flooring Tiles** Combination of light color & dark color vitrified tiles, Approx. Size: 60 x 60 cm **Toilet Floor Tiles** Imported ceramic tiles **Toilet Wall Tiles** Imported ceramic tiles 30 x 30 / 60 x 60 cm **Kitchen Dado Tiles** Imported ceramic tiles above working platform upto a height of 60cm, Bigger size: 30