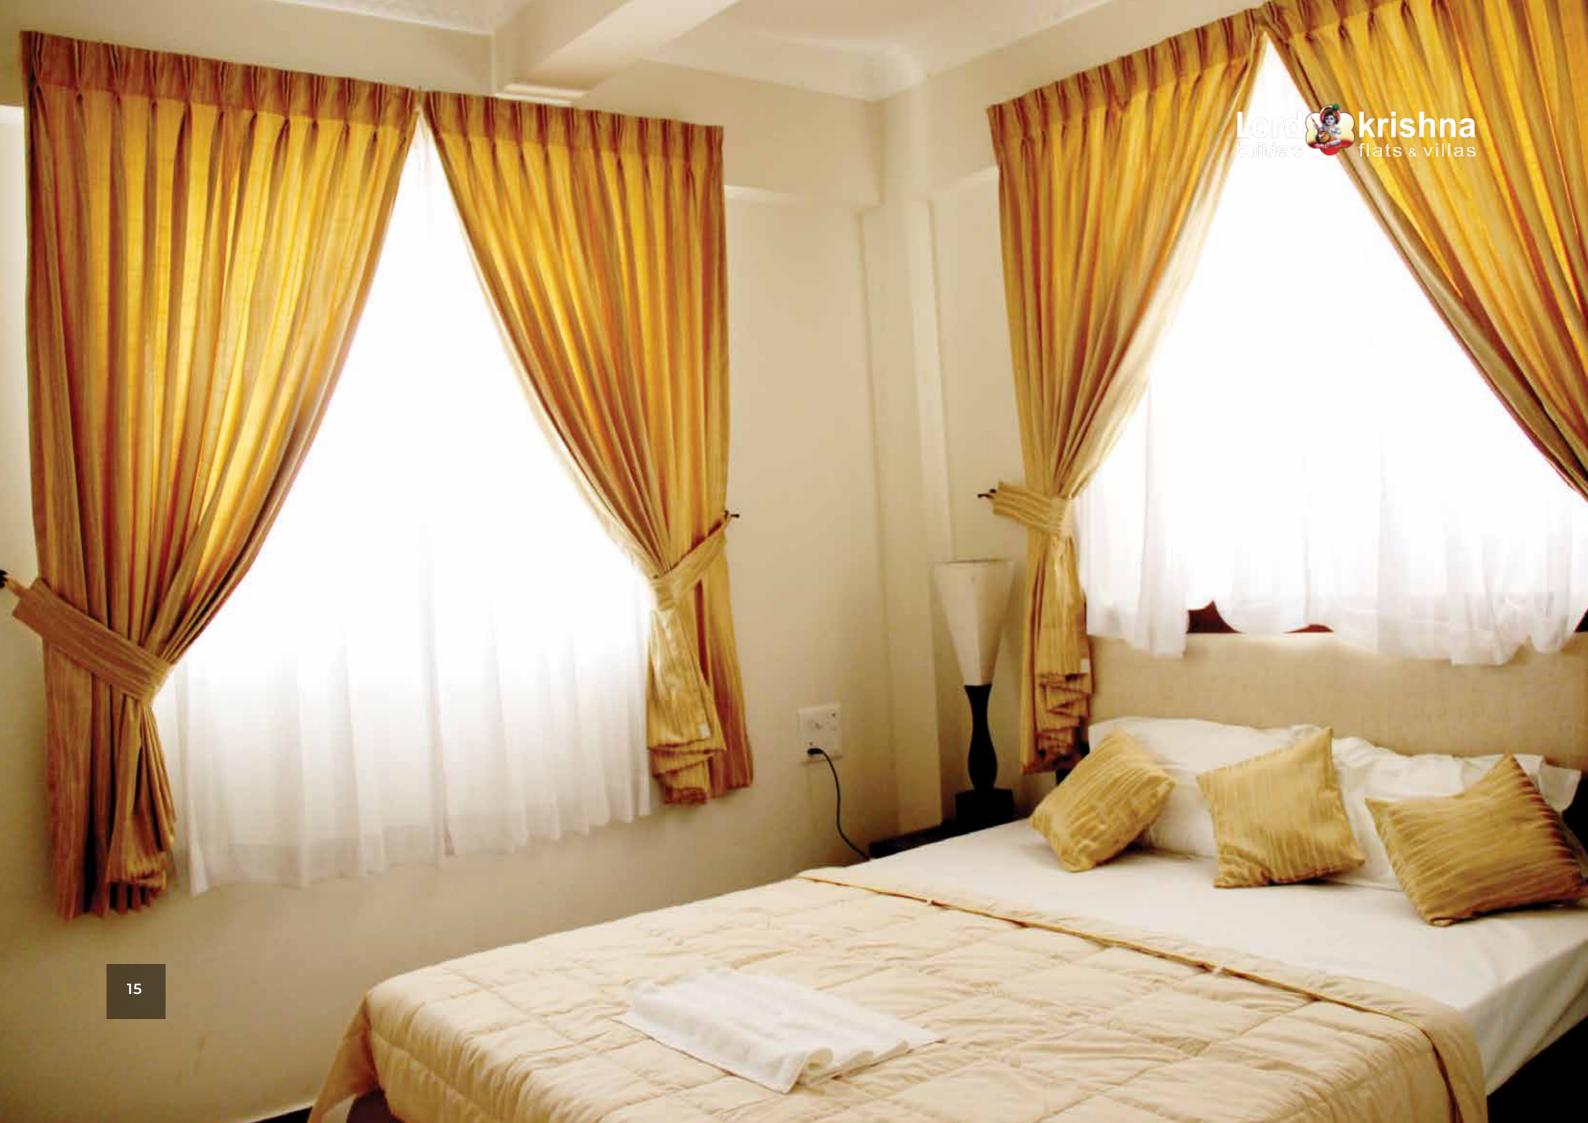

## **SPECIFICATIONS**

**Door Frame** Hard wood - Pincoda, 13 cm with architrave on both sides **Toilet Door** 40mm thick, PVC Coating Hinges Stainless Steel hinges Size : 5 provided 4 hinges Windows UPVC windows, windows with plain & toughened glass \* Toilet Windows Aluminium Algeria frame with 8mm glass **Flooring Tiles** Combination of light color & dark color vitrified tiles, Approx. Size: 60 x 60 cm **Toilet Floor Tiles** Imported ceramic tiles **Toilet Wall Tiles** Imported ceramic tiles 30 x 30 / 60 x 60 cm **Kitchen Dado Tiles** Imported ceramic tiles above working platform upto a height of 60cm, Bigger size: 30

#### **Interior Walls & Ceiling**

2 coat putty finish for all interior walls, 2 coat Interior emulsion, Brand: Asian

Best quality polished granite with double