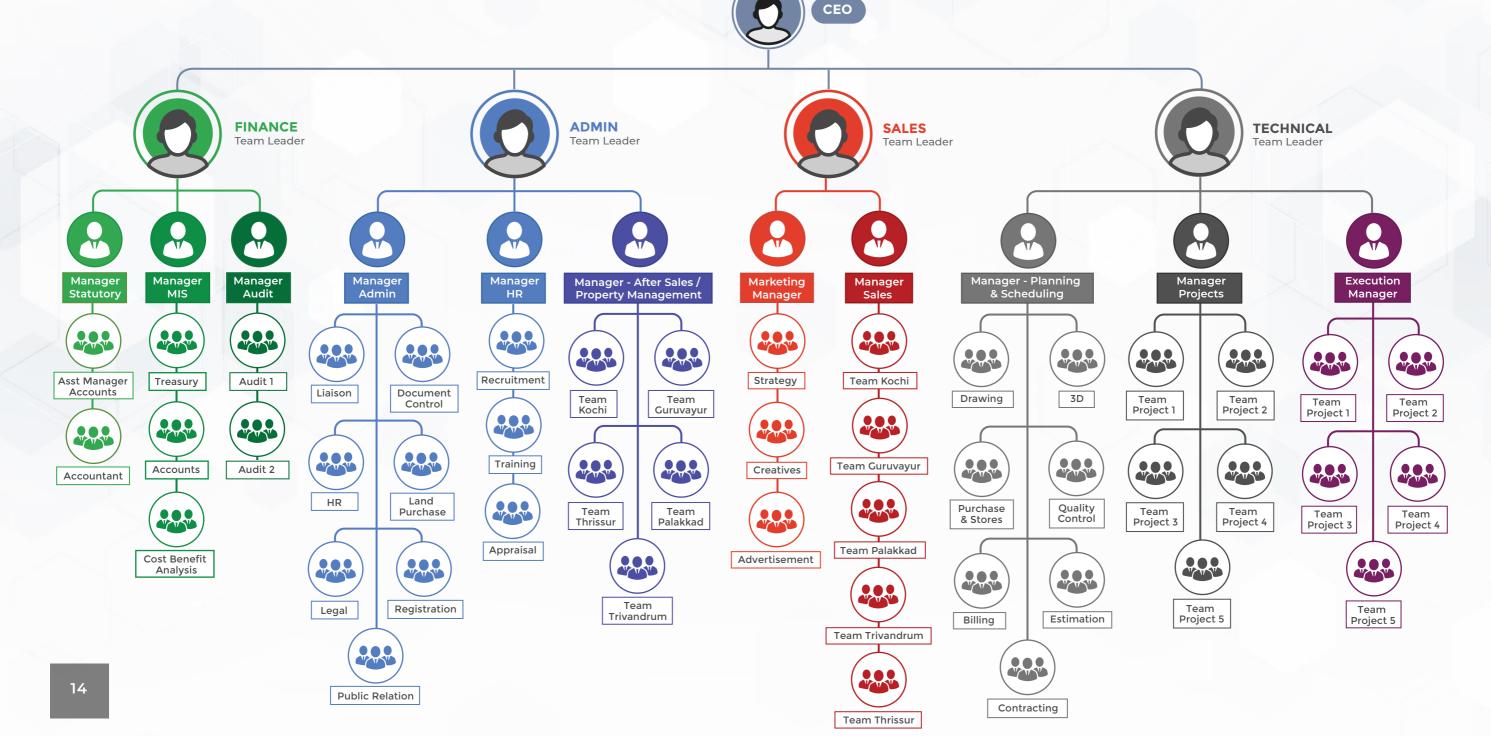

### **ORGANIZATION CHART**

M.G. Road, Thrissur, Kerala India. Pin - 680 004

+91 94468 00000

🖄 sales@lordkrishnabuilders.com

⊕ www.lordkrishnabuilders.com