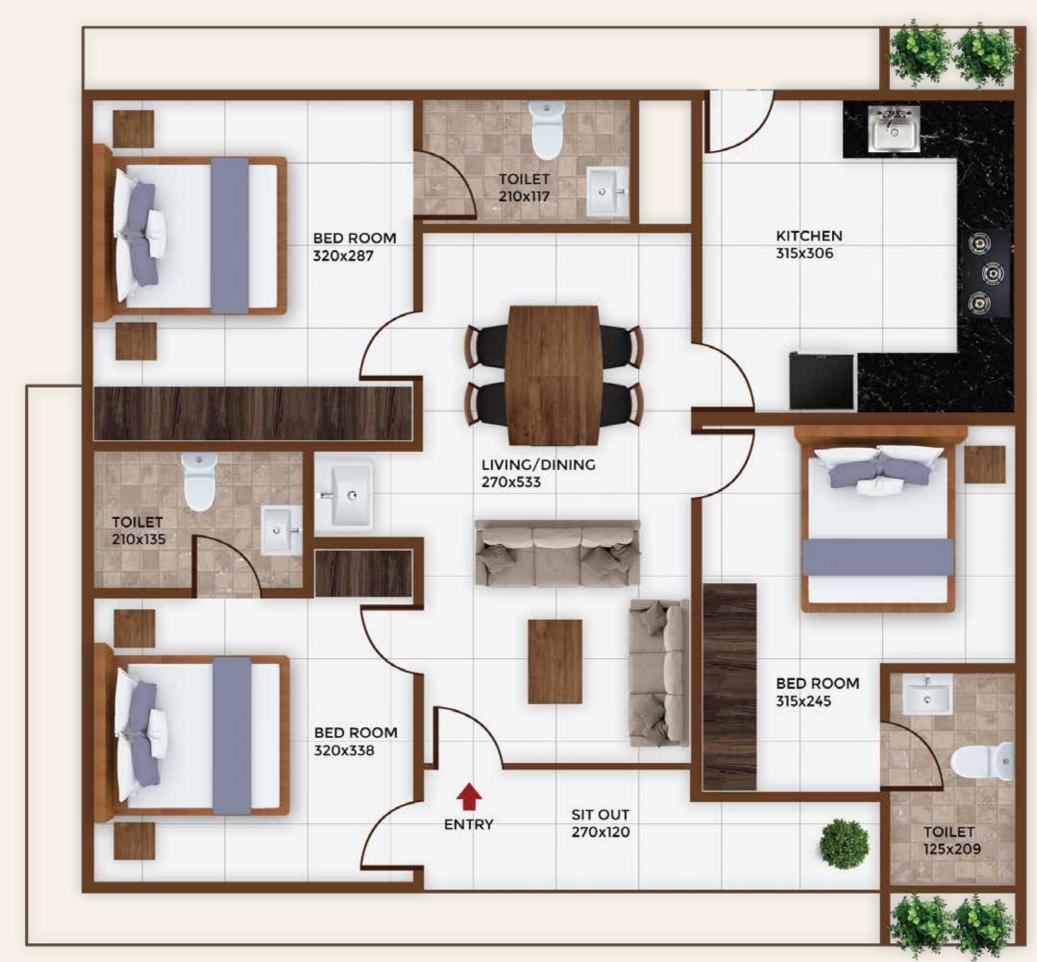

Ground Floor, 3 Bed Super Built Up Area: 1921 Sqft

Ground Floor, 3 Bed Super Built Up Area: 1991 Sqft

First Floor, 3 Bed
Typical for: 1, 2,3 Floors
Super Built Up Area: 1 Sqft

First Floor, 3 Bed
Typical for: 1, 2,3 Floors
Super Built Up Area: Sqft