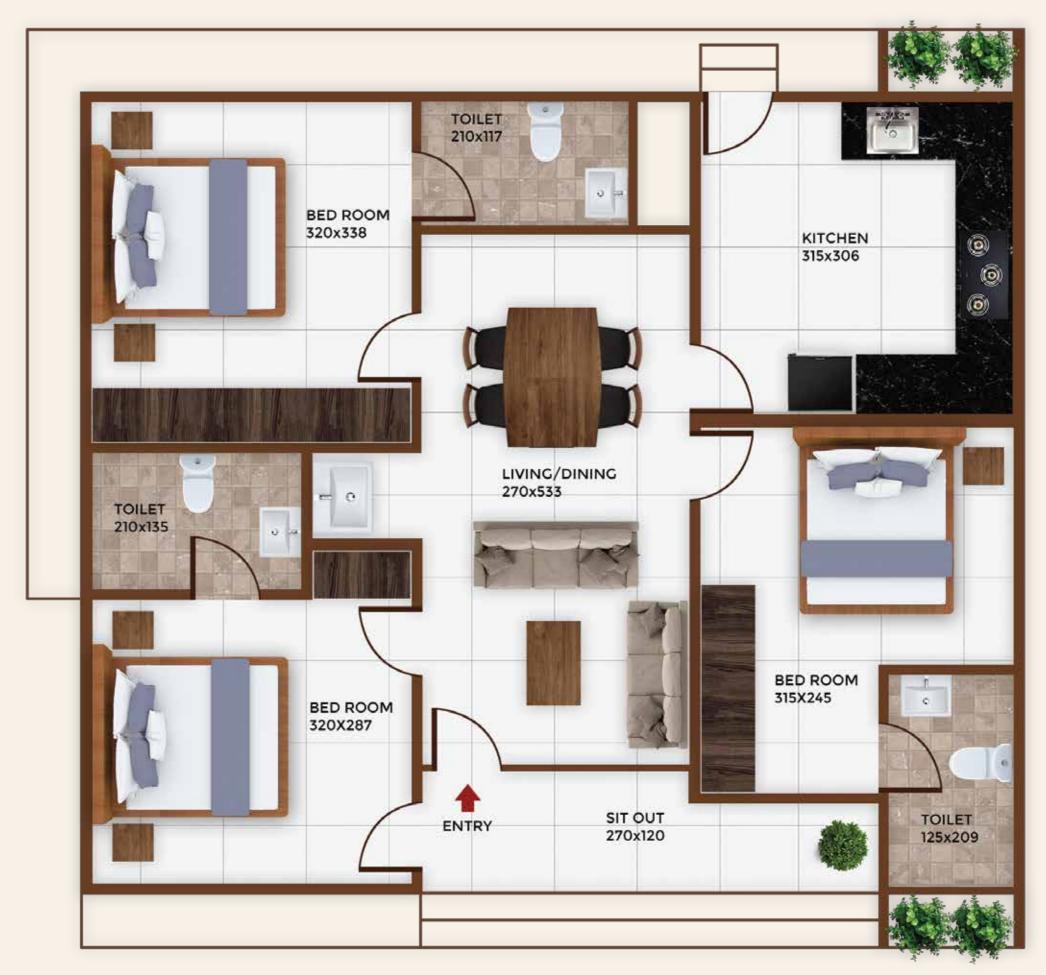

Ground Floor, 3 Bed Super Built Up Area: 1921 Sqft

Ground Floor, 3 Bed Super Built Up Area: 1991 Sqft

First Floor, 3 Bed
Typical for: 1, 2,3 Floors
Super Built Up Area: 1 Sqft

First Floor, 3 Bed
Typical for: 1, 2,3 Floors
Super Built Up Area: Sqft