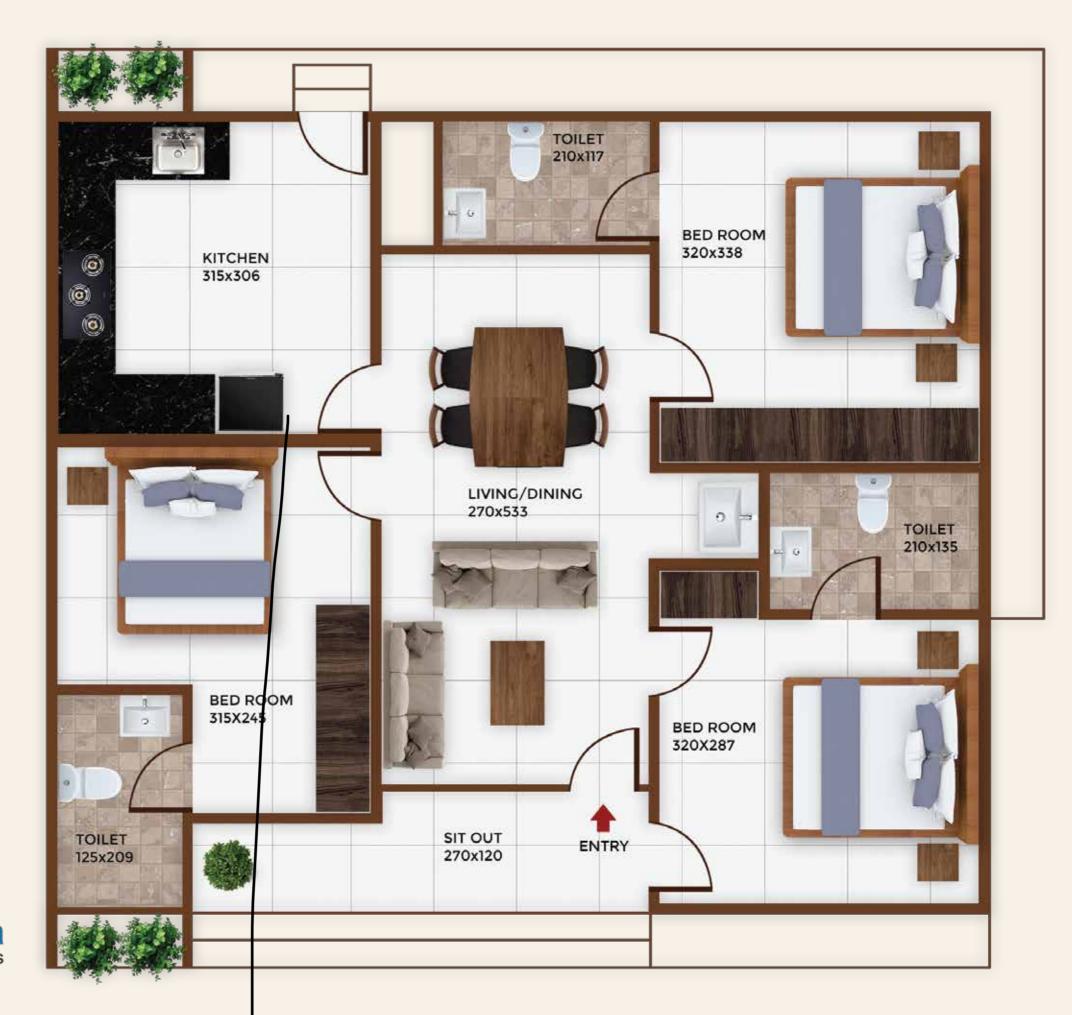

Ground Floor, 3 Bed Super Built Up Area: 1921 Sqft

Ground Floor, 3 Bed Super Built Up Area: 1991 Sqft

First Floor, 3 Bed
Typical for: 1, 2,3 Floors
Super Built Up Area: 1 Sqft

First Floor, 3 Bed
Typical for: 1, 2,3 Floors
Super Built Up Area: Sqft