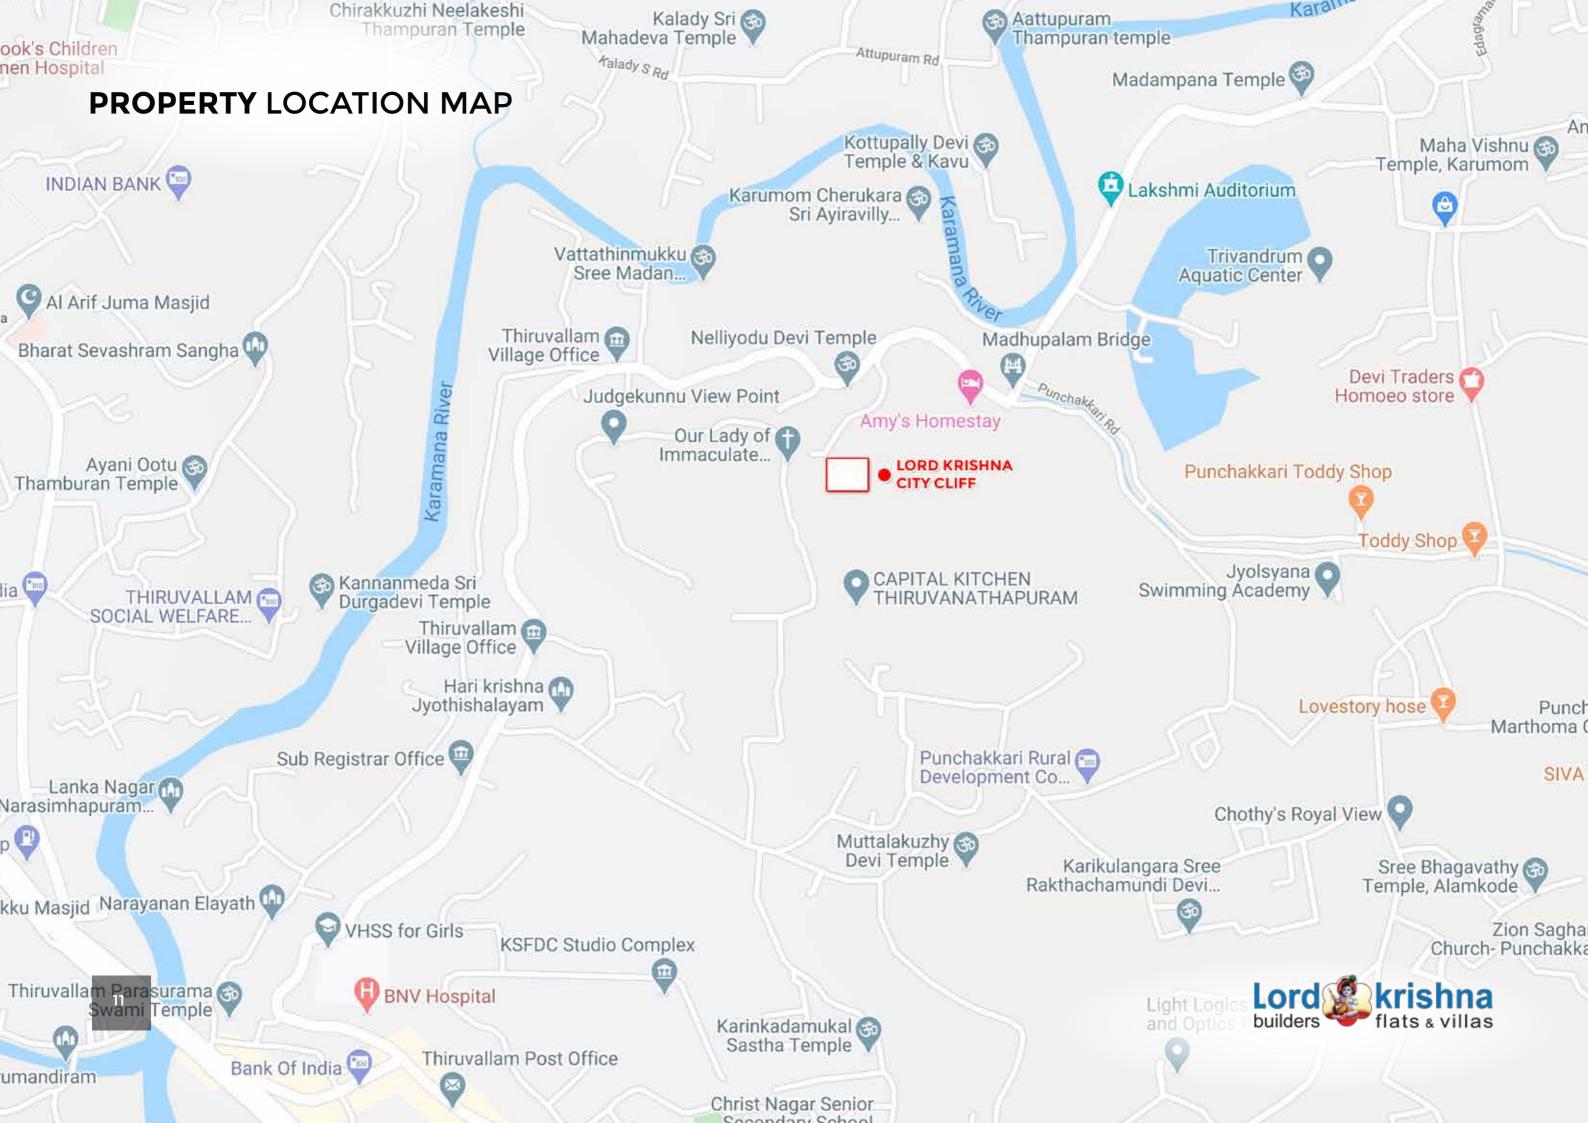

# Within City Amidst Greenery

Out of all flats in Trivandrum city limits, lord Krishna city cliff apartments stand out in many ways. First of all the price per square feet is perhaps the best in the market although the apartment is designed as luxury flats in Trivandrum. The location benefits cannot be over emphasized too, situated within corporation limits; it has a quiet village ambience set in luxurious greenery with clean unpolluted air. Just 7km from Thampanoor, 9 km from secretariate and just 12km from Vizhinjam port.

#### **Airport**

Trivandrum International Airport - 10 Km

#### **Temples**

Nelliyod Temple - 400 Mts Parasurama Temple - 2.5 Km Sree Padmanabhaswaami Temple - 8 Km

#### **Tourist Places**

Kovalam Beach – 8 Km Sree Padmanabhaswamy Temple – 9 Km Kanakakkunnu Palace – 10 Km Kowdiar Palace – 12 Km

#### Churches

Our Lady of Immaculate Conception Church - 0 Km (on the right side of our project)

#### Hotels

Taj - 7.5 Km Leela Hotel, Kovalam - 9 km

#### **Rail way Station**

Thiruvananthapuram Central - 8.5 km

#### **Schools**

Christ Nagar - 2 Km Mannam Memmorial - 2 Km BNV - 2 Km

#### Colleges

NSS College of Womens - 3 Km MG College of Eng - 4 Km Eng. College Pappanamcodde - 3.5 Km Govt Arts College - 9 Km Uniiversity College 10 Km

#### Hospitals

BNV - 3 Km PRS - 6 Km NIMS - 16.1 Km Medical College - 14 Km

Sree Dharmashastha Temple - 300Mts

Padmanabhaswamy Temple - 7Km

Mannam Memorial School - 4.2Km

Trivandrum Railway Station - 7.4Km

BNV Hospital - 2.4Km

Nelliyodu Church - 100Mts

Kovalam Beach - 10.9Km