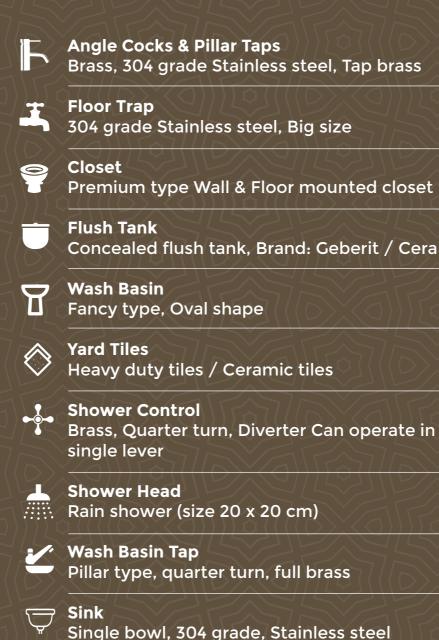

## **SPECIFICATIONS**

**Door Frame** Hard wood - Pincoda, 13 cm with architrave on both sides **Toilet Door** 40mm thick, PVC Coating Hinges Stainless Steel hinges Size : 5 provided 4 hinges Windows UPVC windows, windows with plain & toughened glass \* Toilet Windows Aluminium Algeria frame with 8mm glass **Flooring Tiles** Combination of light color & dark color vitrified tiles, Approx. Size: 60 x 60 cm **Toilet Floor Tiles** Imported ceramic tiles **Toilet Wall Tiles** Imported ceramic tiles 30 x 30 / 60 x 60 cm **Kitchen Dado Tiles** Imported ceramic tiles above working platform upto a height of 60cm, Bigger size: 30