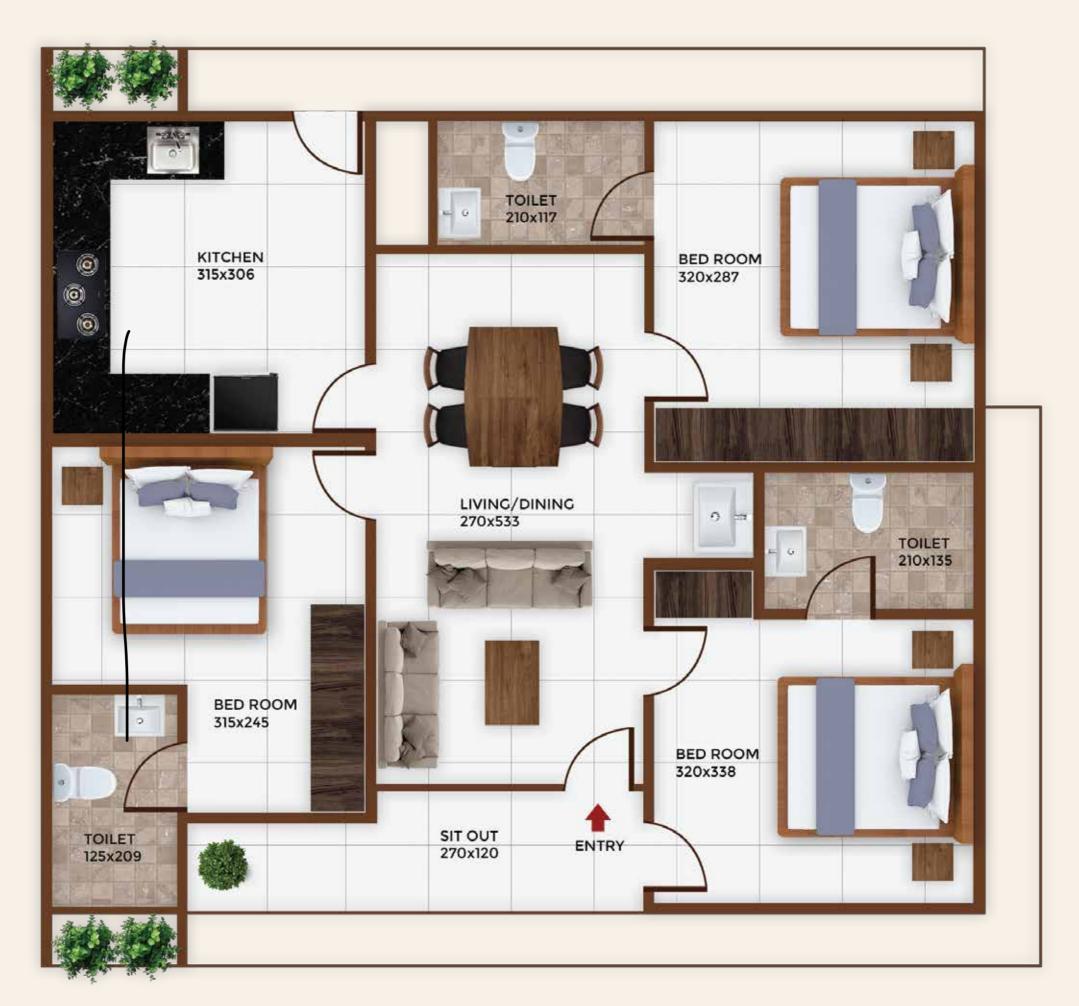

Ground Floor, 3 Bed Super Built Up Area: 1921 Sqft

Ground Floor, 3 Bed Super Built Up Area: 1991 Sqft

First Floor, 3 Bed
Typical for: 1, 2,3 Floors
Super Built Up Area: 1 Sqft

First Floor, 3 Bed
Typical for: 1, 2,3 Floors
Super Built Up Area: Sqft